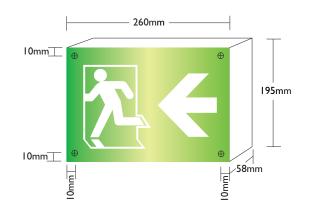

## **Technical Data**

| Model                 | CX-LED-220-B-FM                                                                                                    |
|-----------------------|--------------------------------------------------------------------------------------------------------------------|
|                       | GMS with white powder coating                                                                                      |
| Lamp                  | Super Bright LED Line                                                                                              |
| Line Voltage          | A/C 220V~240V 50Hz +6%-10%                                                                                         |
| Discharge Duration    | 3 Hours                                                                                                            |
| Recharge Period       | 12 Hours                                                                                                           |
| Battery               | Sealed Ni-cd/ Ni-mh High Temperature Rechargeable Battery 14.4V 800mAh                                             |
| Power Consumption     | ~3W                                                                                                                |
| Operating Temperature | 0°C - 50°C                                                                                                         |
| Compliance            | BS EN 60598-2-22; BS 5266-1; FSD PPA 104A(4 <sup>th</sup> Revision);<br>FSD Code of Practice Clause 5.10 Exit Sign |