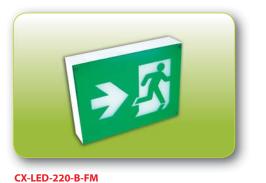

## **Technical Data**

| Model                 | CX-LED-220-B-FM                                                                                                    |
|-----------------------|--------------------------------------------------------------------------------------------------------------------|
|                       | GMS with white powder coating                                                                                      |
| Lamp                  | Super Bright LED Line                                                                                              |
| Line Voltage          | A/C 220V~240V 50Hz +6%-10%                                                                                         |
| Discharge Duration    | 3 Hours                                                                                                            |
| Recharge Period       | 12 Hours                                                                                                           |
| Battery               | Sealed Ni-cd/ Ni-mh High Temperature Rechargeable Battery 14.4V 800mAh                                             |
| Power Consumption     | ~3W                                                                                                                |
| Operating Temperature | 0°C - 50°C                                                                                                         |
| Compliance            | BS EN 60598-2-22; BS 5266-1; FSD PPA 104A(4 <sup>th</sup> Revision);<br>FSD Code of Practice Clause 5.10 Exit Sign |