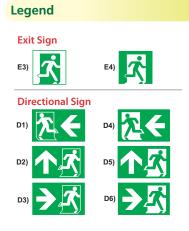

## "LED FRAMELESS" EXIT SIGN SERIES

## **Features**

- Frameless type of flushed plate with 4 screws surface fixing
- Recessed-mount
- Minimum maintenance
- Lower power consumption
- Single-face application
- Option: Flashing upon actuation by fire signal (dry contact)







## **Technical Data**

| Model                 | CX-LED-220-B-FM                                                                                                    |
|-----------------------|--------------------------------------------------------------------------------------------------------------------|
|                       | GMS with white powder coating                                                                                      |
| Lamp                  | Super Bright LED Line                                                                                              |
| Line Voltage          | A/C 220V~240V 50Hz +6%-10%                                                                                         |
| Discharge Duration    | 3 Hours